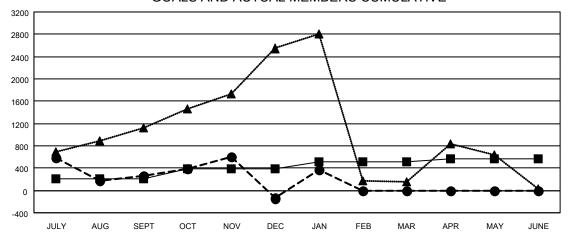

### GOALS AND ACTUAL MEMBERS CUMULATIVE

| _ | MEMBER | <b>GROWTH</b> | NFT | GOAL |
|---|--------|---------------|-----|------|

- MEMBER GROWTH ACTUAL

- LAST YEAR MEMBERSHIP ACTUAL

| DROPPED CLUBS: 108 |       | 345 CLUBS OF 785 ADDED 1 OR | GENDER DISTRIBUTION        |                 |
|--------------------|-------|-----------------------------|----------------------------|-----------------|
|                    |       | MORE NEW MEMBERS            | MALE                       | 13,892 (77.98%) |
|                    |       |                             | FEMALE                     | 3,922 (22.02%)  |
| DROPPED MEMBERS    |       |                             | NON BINARY                 | 0 (0.00%)       |
| DECEASED           | 28    |                             | PREFER NOT TO ANSWER       | 1 (0.01%)       |
| CLUB CANCELLED     | 1,992 |                             | TOTAL FAMILY LINIT MEMBERS | 9,342           |
| OTHER              | 868   | CLICK HERE FOR CUMULATIVE   | TOTAL FAMILY UNIT MEMBERS  | 9,342           |
| TOTAL              | 2,888 | MEMBERSHIP DATA             | FAMILY MEMBERS PAYING HAL  | F 6,400         |

| Members               |                                                      |                                                                                  |  |  |  |  |  |  |  |
|-----------------------|------------------------------------------------------|----------------------------------------------------------------------------------|--|--|--|--|--|--|--|
| RESULTS FOR 2021-2022 |                                                      |                                                                                  |  |  |  |  |  |  |  |
| MEMBER GROWTH NET     | MEMBER GROWTH                                        | DROPPED                                                                          |  |  |  |  |  |  |  |
| GOAL                  | ACTUAL                                               | MEMBERS ACTUAL                                                                   |  |  |  |  |  |  |  |
|                       |                                                      | (including transfers)                                                            |  |  |  |  |  |  |  |
| EPT 209               | 1,852                                                | 1,460                                                                            |  |  |  |  |  |  |  |
| C 173                 | 953                                                  | 1,303                                                                            |  |  |  |  |  |  |  |
| R 139                 | 699                                                  | 125                                                                              |  |  |  |  |  |  |  |
| NE 53                 | 0                                                    | 0                                                                                |  |  |  |  |  |  |  |
|                       | RESULTS F MEMBER GROWTH NET GOAL  PT 209 C 173 R 139 | RESULTS FOR 2021-2022  MEMBER GROWTH NET GOAL  EPT 209 1,852 C 173 953 R 139 699 |  |  |  |  |  |  |  |