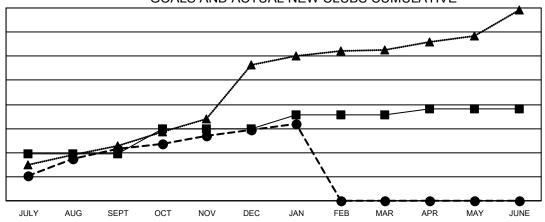

### GOALS AND ACTUAL NEW CLUBS CUMULATIVE

■ - CURRENT YEAR GOALS FOR NEW CLUBS

- ■ - CURRENT YEAR ACTUAL NEW CLUBS

▲ - LAST YEAR ACTUAL NEW CLUBS

## **LOCATION: REP OF BANGLADESH**

Results as of: 1/31/2022

| Clubs                 |               |           |               |  |  |  |  |
|-----------------------|---------------|-----------|---------------|--|--|--|--|
| RESULTS FOR 2021-2022 |               |           |               |  |  |  |  |
| QUARTER               | NEW CLUB GOAL | NEW CLUBS | DROPPED CLUBS |  |  |  |  |
| JULY/AUG/SEPT         | 39            | 43        | 66            |  |  |  |  |
| OCT/NOV/DEC           | 21            | 16        | 39            |  |  |  |  |
| JAN/FEB/MAR           | 11            | 5         | 3             |  |  |  |  |
| APR/MAY/JUNE          | 5             | 0         | 0             |  |  |  |  |